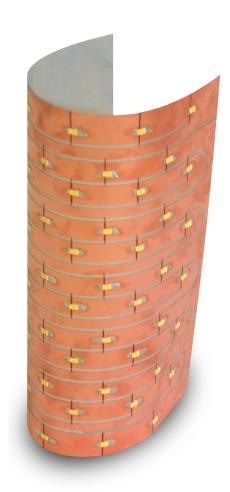

# **STRUCTURE**

A multilayer structure can be easly used a support easy to be mounted electroinc devices ensuring at the same time high processability, performances, integration in flexible, ligth, thin assembly

## **PRODUCTION**