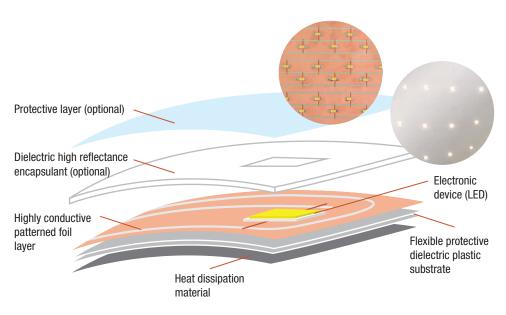

# **STRUCTURE**

A multilayer structure can be easly used a support easy to be mounted electroinc devices ensuring at the same time high processability, performances, integration in flexible, ligth, thin assembly